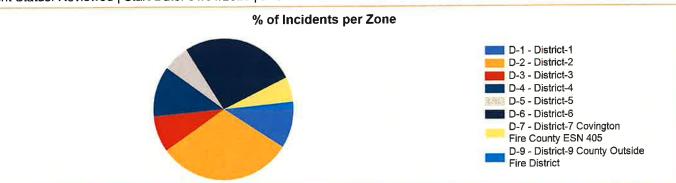

#### Breakdown by Major Incident Types for Date Range

Zone(s): All Zones | Start Date: 04/20/2023 | End Date: 05/18/2023

| MAJOR INCIDENT TYPE                | # INCIDENTS | % of TOTAL |
|------------------------------------|-------------|------------|
| Fires                              | 3           | 1.84%      |
| Rescue & Emergency Medical Service | 136         | 83.44%     |
| Hazardous Condition (No Fire)      | 5           | 3.07%      |
| Service Call                       | 2           | 1.23%      |
| Good Intent Call                   | 12          | 7.36%      |
| False Alarm & False Call           | 5           | 3.07%      |
| TOTAL                              | 163         | 100%       |