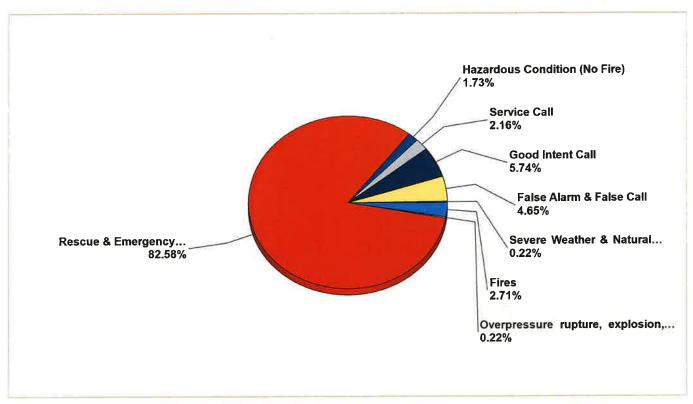

#### **Covington Fire Department**

Covington, TN

This report was generated on 5/18/2023 12:53:21 PM

Zone(s): All Zones | Start Date: 01/01/2023 | End Date: 12/31/2023

| MAJOR INCIDENT TYPE                                 | # INCIDENTS | % of TOTAL |
|-----------------------------------------------------|-------------|------------|
| Fires                                               | 25          | 2.71%      |
| Overpressure rupture, explosion, overheat - no fire | 2           | 0.22%      |
| Rescue & Emergency Medical Service                  | 763         | 82.58%     |
| Hazardous Condition (No Fire)                       | 16          | 1.73%      |
| Service Call                                        | 20          | 2.16%      |
| Good Intent Call                                    | 53          | 5.74%      |
| False Alarm & False Call                            | 43          | 4.65%      |
| Severe Weather & Natural Disaster                   | 2           | 0.22%      |
| TOTAL                                               | 924         | 100%       |