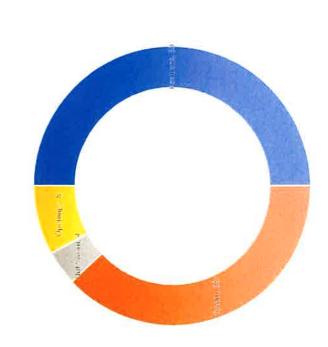

#### Breakdown by Major Incident Types for Date Range

Zone(s): All Zones | Start Date: 04/20/2023 | End Date: 05/18/2023

| MAJOR INCIDENT TYPE                | # INCIDENTS | % of TOTAL |
|------------------------------------|-------------|------------|
| Fires                              | 3           | 1.84%      |
| Rescue & Emergency Medical Service | 136         | 83.44%     |
| Hazardous Condition (No Fire)      | 5           | 3.07%      |
| Service Call                       | 2           | 1.23%      |
| Good Intent Call                   | 12          | 7.36%      |
| False Alarm & False Call           | 5           | 3.07%      |
| TOTAL                              | 163         | 100%       |