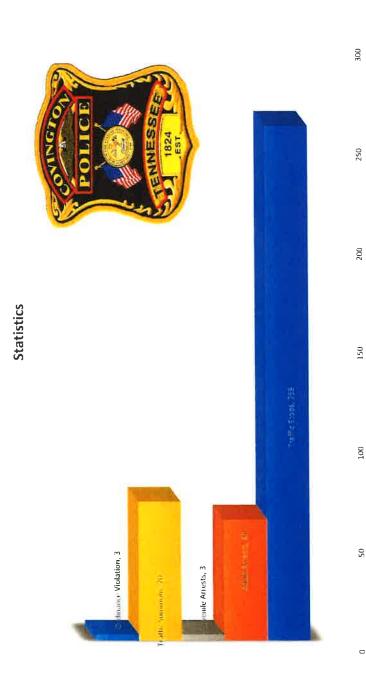

|                                                        | THE PARTY OF THE P | O/ CTOTAL  |
|--------------------------------------------------------|--------------------------------------------------------------------------------------------------------------------------------------------------------------------------------------------------------------------------------------------------------------------------------------------------------------------------------------------------------------------------------------------------------------------------------------------------------------------------------------------------------------------------------------------------------------------------------------------------------------------------------------------------------------------------------------------------------------------------------------------------------------------------------------------------------------------------------------------------------------------------------------------------------------------------------------------------------------------------------------------------------------------------------------------------------------------------------------------------------------------------------------------------------------------------------------------------------------------------------------------------------------------------------------------------------------------------------------------------------------------------------------------------------------------------------------------------------------------------------------------------------------------------------------------------------------------------------------------------------------------------------------------------------------------------------------------------------------------------------------------------------------------------------------------------------------------------------------------------------------------------------------------------------------------------------------------------------------------------------------------------------------------------------------------------------------------------------------------------------------------------------|------------|
| INCIDENT TYPE                                          | # INCIDENTS                                                                                                                                                                                                                                                                                                                                                                                                                                                                                                                                                                                                                                                                                                                                                                                                                                                                                                                                                                                                                                                                                                                                                                                                                                                                                                                                                                                                                                                                                                                                                                                                                                                                                                                                                                                                                                                                                                                                                                                                                                                                                                                    | % of TOTAL |
| 111 - Building fire                                    | 1                                                                                                                                                                                                                                                                                                                                                                                                                                                                                                                                                                                                                                                                                                                                                                                                                                                                                                                                                                                                                                                                                                                                                                                                                                                                                                                                                                                                                                                                                                                                                                                                                                                                                                                                                                                                                                                                                                                                                                                                                                                                                                                              | 0.61%      |
| 131 - Passenger vehicle fire                           | 1                                                                                                                                                                                                                                                                                                                                                                                                                                                                                                                                                                                                                                                                                                                                                                                                                                                                                                                                                                                                                                                                                                                                                                                                                                                                                                                                                                                                                                                                                                                                                                                                                                                                                                                                                                                                                                                                                                                                                                                                                                                                                                                              | 0.61%      |
| 138 - Off-road vehicle or heavy equipment fire         | 1                                                                                                                                                                                                                                                                                                                                                                                                                                                                                                                                                                                                                                                                                                                                                                                                                                                                                                                                                                                                                                                                                                                                                                                                                                                                                                                                                                                                                                                                                                                                                                                                                                                                                                                                                                                                                                                                                                                                                                                                                                                                                                                              | 0.61%      |
| 311 - Medical assist, assist EMS crew                  | 8                                                                                                                                                                                                                                                                                                                                                                                                                                                                                                                                                                                                                                                                                                                                                                                                                                                                                                                                                                                                                                                                                                                                                                                                                                                                                                                                                                                                                                                                                                                                                                                                                                                                                                                                                                                                                                                                                                                                                                                                                                                                                                                              | 4.91%      |
| 321 - EMS call, excluding vehicle accident with injury | 116                                                                                                                                                                                                                                                                                                                                                                                                                                                                                                                                                                                                                                                                                                                                                                                                                                                                                                                                                                                                                                                                                                                                                                                                                                                                                                                                                                                                                                                                                                                                                                                                                                                                                                                                                                                                                                                                                                                                                                                                                                                                                                                            | 71.17%     |
| 322 - Motor vehicle accident with injuries             | 8                                                                                                                                                                                                                                                                                                                                                                                                                                                                                                                                                                                                                                                                                                                                                                                                                                                                                                                                                                                                                                                                                                                                                                                                                                                                                                                                                                                                                                                                                                                                                                                                                                                                                                                                                                                                                                                                                                                                                                                                                                                                                                                              | 4.91%      |
| 324 - Motor vehicle accident with no injuries.         | 4                                                                                                                                                                                                                                                                                                                                                                                                                                                                                                                                                                                                                                                                                                                                                                                                                                                                                                                                                                                                                                                                                                                                                                                                                                                                                                                                                                                                                                                                                                                                                                                                                                                                                                                                                                                                                                                                                                                                                                                                                                                                                                                              | 2.45%      |
| 412 - Gas leak (natural gas or LPG)                    | 1                                                                                                                                                                                                                                                                                                                                                                                                                                                                                                                                                                                                                                                                                                                                                                                                                                                                                                                                                                                                                                                                                                                                                                                                                                                                                                                                                                                                                                                                                                                                                                                                                                                                                                                                                                                                                                                                                                                                                                                                                                                                                                                              | 0.61%      |
| 413 - Oil or other combustible liquid spill            | 1                                                                                                                                                                                                                                                                                                                                                                                                                                                                                                                                                                                                                                                                                                                                                                                                                                                                                                                                                                                                                                                                                                                                                                                                                                                                                                                                                                                                                                                                                                                                                                                                                                                                                                                                                                                                                                                                                                                                                                                                                                                                                                                              | 0.61%      |
| 441 - Heat from short circuit (wiring), defective/worn | 11                                                                                                                                                                                                                                                                                                                                                                                                                                                                                                                                                                                                                                                                                                                                                                                                                                                                                                                                                                                                                                                                                                                                                                                                                                                                                                                                                                                                                                                                                                                                                                                                                                                                                                                                                                                                                                                                                                                                                                                                                                                                                                                             | 0.61%      |
| 445 - Arcing, shorted electrical equipment             | 1                                                                                                                                                                                                                                                                                                                                                                                                                                                                                                                                                                                                                                                                                                                                                                                                                                                                                                                                                                                                                                                                                                                                                                                                                                                                                                                                                                                                                                                                                                                                                                                                                                                                                                                                                                                                                                                                                                                                                                                                                                                                                                                              | 0.61%      |
| 460 - Accident, potential accident, other              | 1                                                                                                                                                                                                                                                                                                                                                                                                                                                                                                                                                                                                                                                                                                                                                                                                                                                                                                                                                                                                                                                                                                                                                                                                                                                                                                                                                                                                                                                                                                                                                                                                                                                                                                                                                                                                                                                                                                                                                                                                                                                                                                                              | 0.61%      |
| 510 - Person in distress, other                        | 2                                                                                                                                                                                                                                                                                                                                                                                                                                                                                                                                                                                                                                                                                                                                                                                                                                                                                                                                                                                                                                                                                                                                                                                                                                                                                                                                                                                                                                                                                                                                                                                                                                                                                                                                                                                                                                                                                                                                                                                                                                                                                                                              | 1.23%      |
| 611 - Dispatched & cancelled en route                  | 9                                                                                                                                                                                                                                                                                                                                                                                                                                                                                                                                                                                                                                                                                                                                                                                                                                                                                                                                                                                                                                                                                                                                                                                                                                                                                                                                                                                                                                                                                                                                                                                                                                                                                                                                                                                                                                                                                                                                                                                                                                                                                                                              | 5.52%      |
| 622 - No incident found on arrival at dispatch address | 1                                                                                                                                                                                                                                                                                                                                                                                                                                                                                                                                                                                                                                                                                                                                                                                                                                                                                                                                                                                                                                                                                                                                                                                                                                                                                                                                                                                                                                                                                                                                                                                                                                                                                                                                                                                                                                                                                                                                                                                                                                                                                                                              | 0.61%      |
| 651 - Smoke scare, odor of smoke                       | 2                                                                                                                                                                                                                                                                                                                                                                                                                                                                                                                                                                                                                                                                                                                                                                                                                                                                                                                                                                                                                                                                                                                                                                                                                                                                                                                                                                                                                                                                                                                                                                                                                                                                                                                                                                                                                                                                                                                                                                                                                                                                                                                              | 1.23%      |
| 700 - False alarm or false call, other                 | 1                                                                                                                                                                                                                                                                                                                                                                                                                                                                                                                                                                                                                                                                                                                                                                                                                                                                                                                                                                                                                                                                                                                                                                                                                                                                                                                                                                                                                                                                                                                                                                                                                                                                                                                                                                                                                                                                                                                                                                                                                                                                                                                              | 0.61%      |
| 745 - Alarm system activation, no fire - unintentional | 4                                                                                                                                                                                                                                                                                                                                                                                                                                                                                                                                                                                                                                                                                                                                                                                                                                                                                                                                                                                                                                                                                                                                                                                                                                                                                                                                                                                                                                                                                                                                                                                                                                                                                                                                                                                                                                                                                                                                                                                                                                                                                                                              | 2.45%      |
| TOTAL INCIDENTS:                                       | 163                                                                                                                                                                                                                                                                                                                                                                                                                                                                                                                                                                                                                                                                                                                                                                                                                                                                                                                                                                                                                                                                                                                                                                                                                                                                                                                                                                                                                                                                                                                                                                                                                                                                                                                                                                                                                                                                                                                                                                                                                                                                                                                            | 100%       |