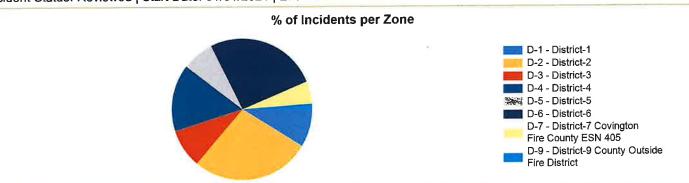

#### Breakdown by Major Incident Types for Date Range

Zone(s): All Zones | Start Date: 04/20/2023 | End Date: 05/18/2023

| MAJOR INCIDENT TYPE                | # INCIDENTS | % of TOTAL |
|------------------------------------|-------------|------------|
| Fires                              | 3           | 1.84%      |
| Rescue & Emergency Medical Service | 136         | 83.44%     |
| Hazardous Condition (No Fire)      | 5           | 3.07%      |
| Service Call                       | 2           | 1.23%      |
| Good Intent Call                   | 12          | 7.36%      |
| False Alarm & False Call           | 5           | 3.07%      |
| TOTAL                              | 163         | 100%       |