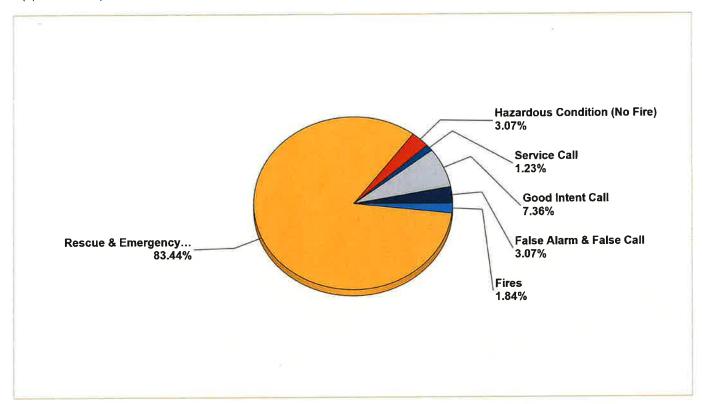

#### Breakdown by Major Incident Types for Date Range

Zone(s): All Zones | Start Date: 04/20/2023 | End Date: 05/18/2023

| MAJOR INCIDENT TYPE                | # INCIDENTS | % of TOTAL |
|------------------------------------|-------------|------------|
| Fires                              | 3           | 1.84%      |
| Rescue & Emergency Medical Service | 136         | 83.44%     |
| Hazardous Condition (No Fire)      | 5           | 3.07%      |
| Service Call                       | 2           | 1.23%      |
| Good Intent Call                   | 12          | 7.36%      |
| False Alarm & False Call           | 5           | 3.07%      |
| TOTAL                              | 163         | 100%       |