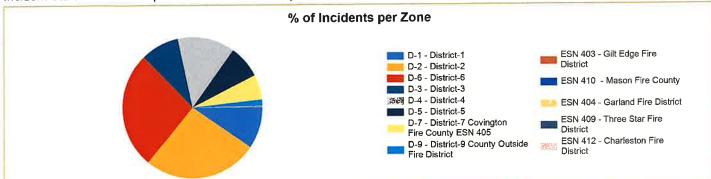

#### **Covington Fire Department**

Covington, TN

This report was generated on 5/18/2023 12:53:21 PM

Zone(s): All Zones | Start Date: 01/01/2023 | End Date: 12/31/2023

| MAJOR INCIDENT TYPE                                 | # INCIDENTS | % of TOTAL |
|-----------------------------------------------------|-------------|------------|
| Fires                                               | 25          | 2.71%      |
| Overpressure rupture, explosion, overheat - no fire | 2           | 0.22%      |
| Rescue & Emergency Medical Service                  | 763         | 82.58%     |
| Hazardous Condition (No Fire)                       | 16          | 1.73%      |
| Service Call                                        | 20          | 2.16%      |
| Good Intent Call                                    | 53          | 5.74%      |
| False Alarm & False Call                            | 43          | 4.65%      |
| Severe Weather & Natural Disaster                   | 2           | 0.22%      |
| TOTAL                                               | 924         | 100%       |