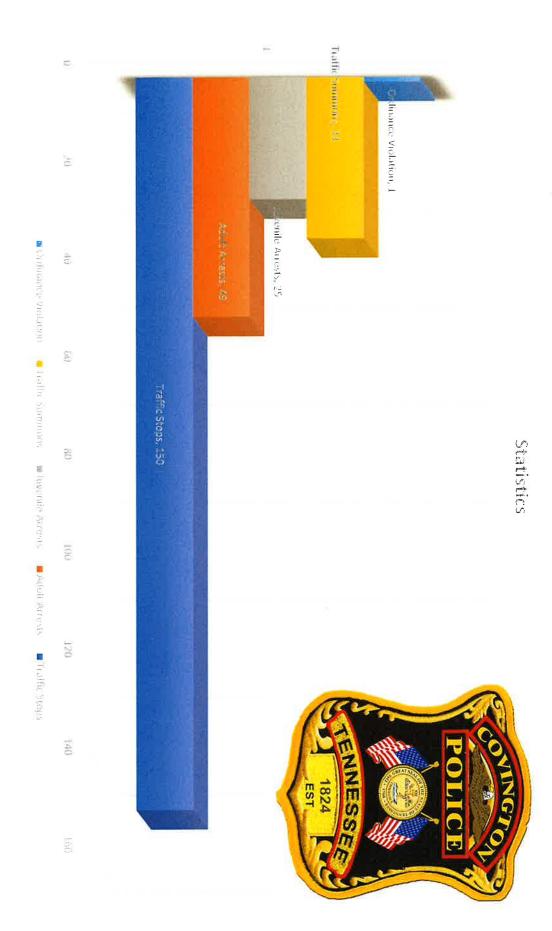

#### February 2023 Major Expenses:

110-42100-941 | Transportation Equipment - \$119,233.11

- For the purchase of 3 new vehicles.
- February 2023 / Total calls for service 1388
- February 2023 / Traffic stops 150
- February 2023 / Statistics and Graphs