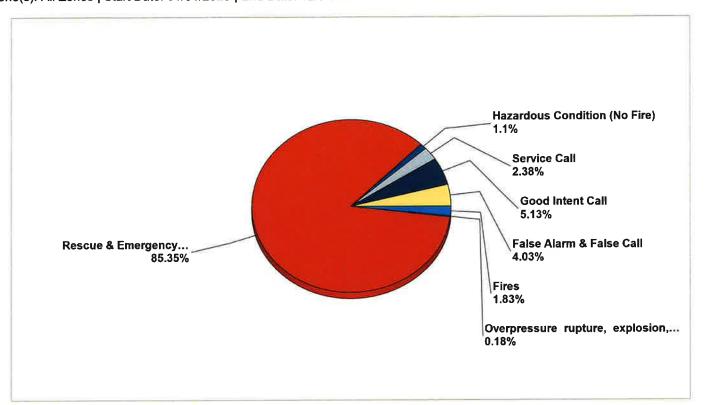

# **Covington Fire Department**

Covington, TN

This report was generated on 3/23/2023 2:26:21 PM

Breakdown by Major Incident Types for Date Range Zone(s): All Zones | Start Date: 01/01/2023 | End Date: 12/31/2023

| MAJOR INCIDENT TYPE                                 | # INCIDENTS | % of TOTAL |
|-----------------------------------------------------|-------------|------------|
| Fires                                               | 10          | 1.83%      |
| Overpressure rupture, explosion, overheat - no fire | 1           | 0.18%      |
| Rescue & Emergency Medical Service                  | 466         | 85.35%     |
| Hazardous Condition (No Fire)                       | 6           | 1.1%       |
| Service Call                                        | 13          | 2.38%      |
| Good Intent Call                                    | 28          | 5.13%      |
| False Alarm & False Call                            | 22          | 4.03%      |
| TOTAL                                               | 546         | 100%       |