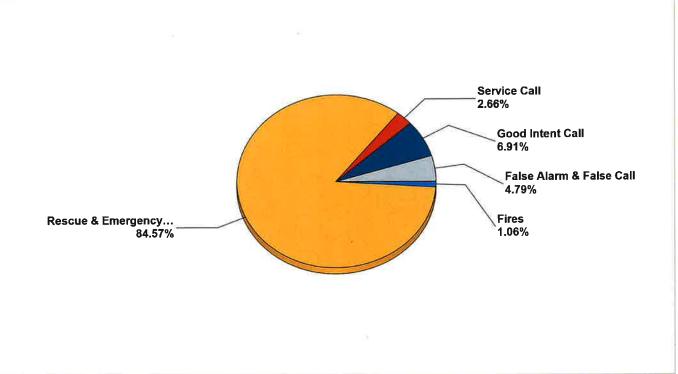

# **Covington Fire Department**

Covington, TN

This report was generated on 3/23/2023 2:25:51 PM

Breakdown by Major Incident Types for Date Range

Zone(s): All Zones | Start Date: 02/23/2023 | End Date: 03/23/2023

| MAJOR INCIDENT TYPE                | # INCIDENTS | % of TOTAL |
|------------------------------------|-------------|------------|
| Fires                              | 2           | 1.06%      |
| Rescue & Emergency Medical Service | 159         | 84.57%     |
| Service Call                       | 5           | 2.66%      |
| Good Intent Call                   | 13          | 6.91%      |
| False Alarm & False Call           | 9           | 4.79%      |
| TOTAL                              | 188         | 100%       |