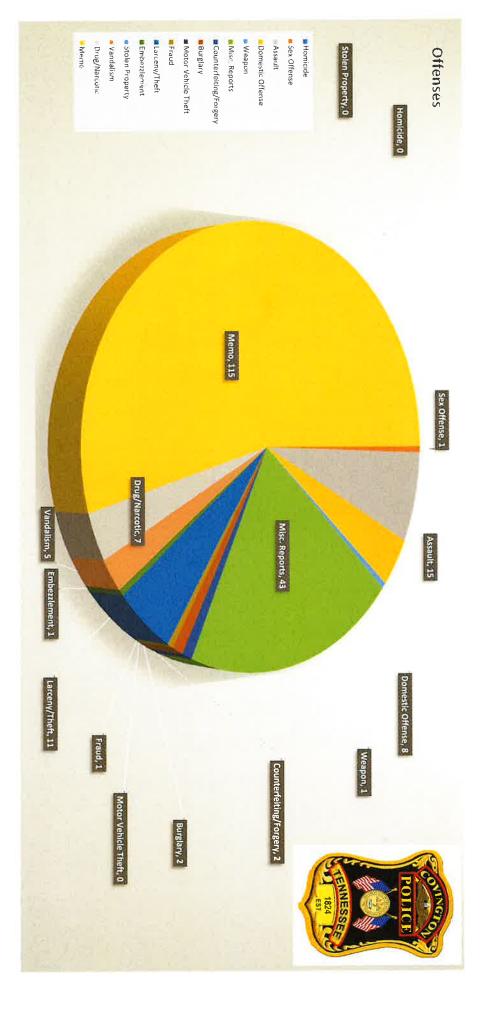

#### February 2023 Major Expenses:

110-42100-941 | Transportation Equipment - \$119,233.11

- For the purchase of 3 new vehicles.
- February 2023 / Total calls for service 1388
- February 2023 / Traffic stops 150
- February 2023 / Statistics and Graphs